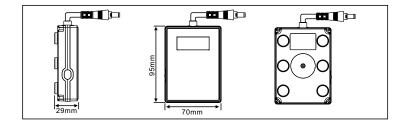

## Mobile power technical parameter

| Type Batteries                | Lithium-ion batteries                                  |
|-------------------------------|--------------------------------------------------------|
|                               | (Panasonic original import)                            |
| Capacity                      | 10000mA                                                |
| DC Input                      | 5V / 10W                                               |
| DC Output                     | 7W                                                     |
|                               | Constant current (CC) 2A (0.2C) to 4.2V cut-off charge |
| Charging Method               | Constant Voltage (CV) 4.2V<br>100mA to charge off      |
|                               | 10A(1C) Charging                                       |
| Charging times                | >800 cycles                                            |
| Charge / Discharge Interface  | DC2.1 * 5.5 male                                       |
| Shockproof Level              | 6G                                                     |
| Waterproof Level              | IP66                                                   |
| Charging Working Temperature  | 0° to +40°                                             |
| Discharge Working Temperature | -20° to +60°                                           |
| Storage Temperature           | -40° to +60°                                           |
| Dimensions (mm)               | 95 mm x 72 mm x 29 mm                                  |
|                               | (without tails)                                        |
| Weight (g)                    | 280 g                                                  |