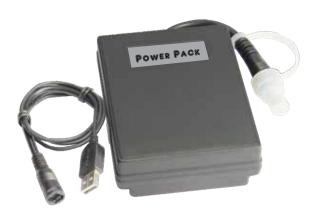

## 161722 Power pack

## Mobile power supply

## How to use

- Use conventional digital product power adapter, PC USB to charge equipment. Voltage range: DC5V/10W.
- Charge indicator: Red light flash below 25%/ yellow below 50%/ blue below 100%.

- Connect monitor camera to interface of mobile power . press on/ off button to start charge.
- Discharge indicator: green light on 100%/ blue light on 75%/ red light on 25%.