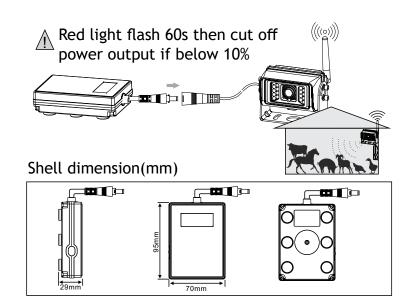

## Mobile power technical parameter

| Type Batteries                | Lithium-ion batteries                                  |
|-------------------------------|--------------------------------------------------------|
|                               | (Panasonic original import)                            |
| Capacity                      | 10000mA                                                |
| DC Input                      | 5V / 10W                                               |
| DC Output                     | 7W                                                     |
|                               | Constant current (CC) 2A (0.2C) to 4.2V cut-off charge |
| Charging Method               | Constant Voltage (CV) 4.2V<br>100mA to charge off      |
|                               | 10A(1C) Charging                                       |
| Charging times                | >800 cycles                                            |
| Charge / Discharge Interface  | DC2.1 * 5.5 male                                       |
| Shockproof Level              | 6G                                                     |
| Waterproof Level              | IP66                                                   |
| Charging Working Temperature  | 0° to +40°                                             |
| Discharge Working Temperature | -20° to +60°                                           |
| Storage Temperature           | -40° to +60°                                           |
| Dimensions (mm)               | 95 mm x 72 mm x 29 mm                                  |
|                               | (without tails)                                        |
| Weight (g)                    | 280 g                                                  |

## How to use

- Use conventional digital product power adapter, PC USB to charge equipment. Voltage range: DC5V/10W.
- Charge indicator: Red light flash below 25%/ yellow below 50%/ blue below 100%.

- Connect monitor camera to interface of mobile power . press on/ off button to start charge.
- Discharge indicator: green light on 100%/ blue light on 75%/ red light on 25%.